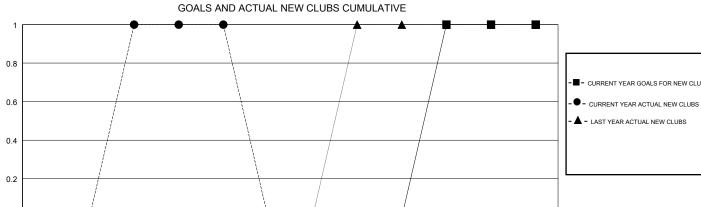

## **LOCATION BRITISH COLUMBIA**

**GMT CA** 

| Clubs                 |               |           |               | Members               |                           |                         |                                              |
|-----------------------|---------------|-----------|---------------|-----------------------|---------------------------|-------------------------|----------------------------------------------|
| RESULTS FOR 2018-2019 |               |           |               | RESULTS FOR 2018-2019 |                           |                         |                                              |
| QUARTER               | NEW CLUB GOAL | NEW CLUBS | DROPPED CLUBS | QUARTER               | MEMBER GROWTH NET<br>GOAL | MEMBER GROWTH<br>ACTUAL | DROPPED MEMBERS ACTUAL (including transfers) |
| JULY/AUG/SEPT         | 0             | 1         | 0             | JULY/AUG/SEPT         | -20                       | 56                      | 52                                           |
| OCT/NOV/DEC           | 0             | 0         | 0             | OCT/NOV/DEC           | 5                         | 20                      | 20                                           |
| JAN/FEB/MAR           | 0             | 0         | 0             | JAN/FEB/MAR           | 0                         | 0                       | 0                                            |
| APR/MAY/JUNE          | 1             | 0         | 0             | APR/MAY/JUNE          | 30                        | 0                       | 0                                            |

CURRENT YEAR GOALS FOR NEW CLUBS

LAST YEAR ACTUAL NEW CLUBS

GOALS AND ACTUAL MEMBERS CUMULATIVE

MEMBER GROWTH NET GOAL MEMBER GROWTH ACTUAL

LAST YEAR MEMBERSHIP ACTUAL

| DROPPED CLUBS: 0 |    |
|------------------|----|
| DROPPED MEMBERS  |    |
| DECEASED         | 3  |
| CLUB CANCELLED   | 0  |
| OTHER            | 69 |
| TOTAL            | 72 |